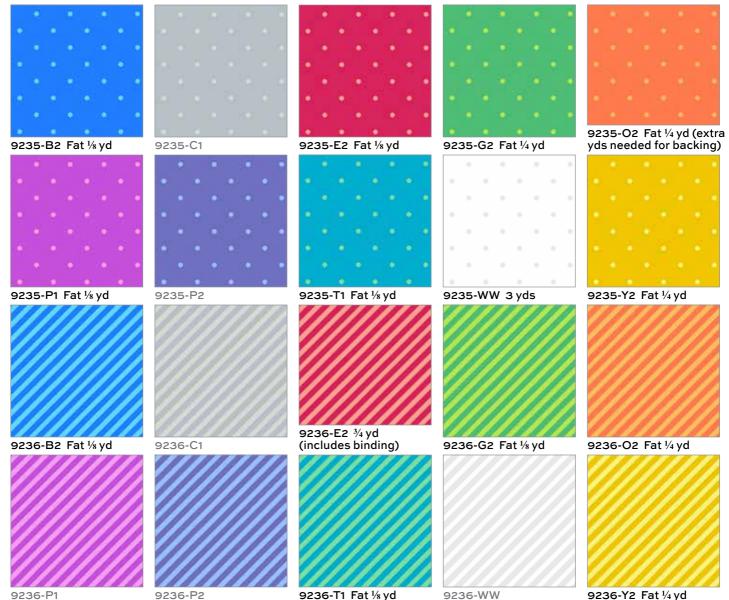

## Sweet Shoppe Too

**ANDOVER FABRICS** 

9236-P1

9236-T1 Fat 1/8 yd

9236-Y2 Fat 1/4 yd

| FABRIC    | 5 KITS  | 10 KITS | 20 KITS  |
|-----------|---------|---------|----------|
| 9235-WW   | 1       | 2       | 4        |
| FROM EACH | 1       | 1       | 1        |
| 9235-B2   | 9235-E2 | 9235-G2 | *9235-02 |
| 9235-P1   | 9235-T1 | 9235-Y2 | 9236-B2  |
| 9236-E2   | 9236-G2 | 9236-02 | 9236-T1  |
| 9236-Y2   |         |         |          |
| BACKING   |         |         |          |
| *9235-02  | 2       | 3       | 6        |
|           |         |         |          |

Yardage needed for backing: 4 YDS per kit

Bolts needed to cut project kits. 15 yds = 1 boltFabrics shown are 50% of actual size. Fabrics used in quilt pattern are shown in black.