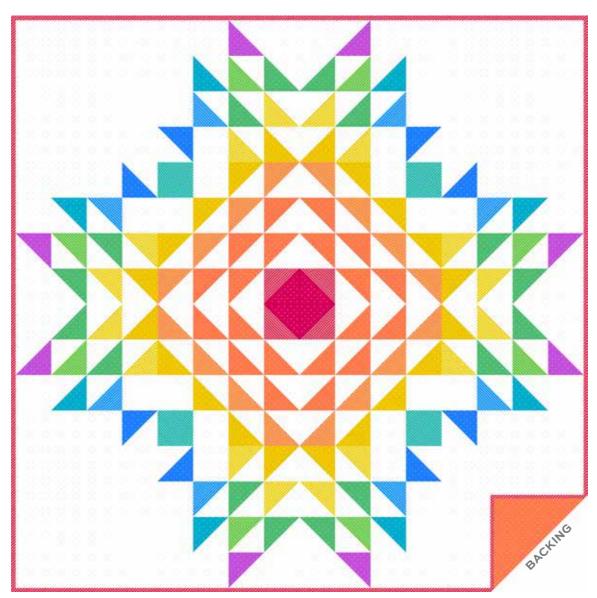

## **Sweet Shoppe Too**

**ANDOVER FABRICS** 

Canyon Road Quilt designed by: **Giucy Giuce** 

Quilt Size: 64" x 64"

andoverfabrics.com

Yardage needed for backing: 4 YDS per kit

Bolts needed to cut project kits. 15 yds = 1 boltFabrics shown are 50% of actual size. Fabrics used in quilt pattern are shown in black.